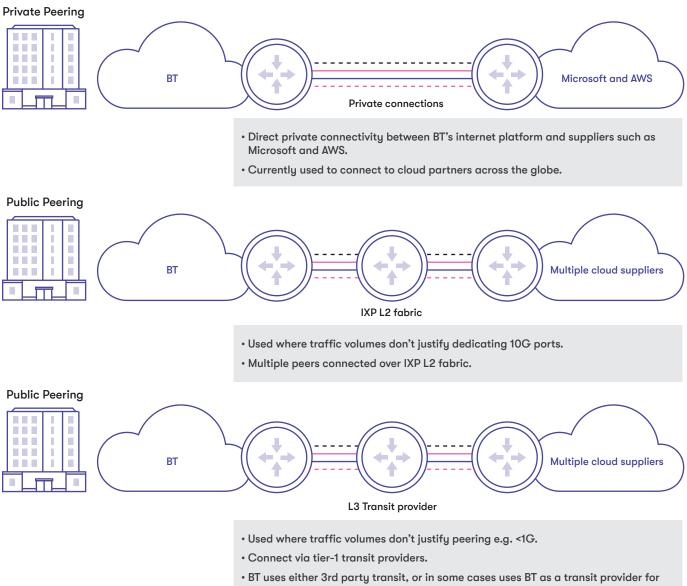

#### Peering so you stay connected

We use three different types of peering which allows the exchange of traffic from you to other networks:

- **Private** direct private connectivity between our platform and cloud service providers
- **Public** a shared port at an IXP allowing exchange of traffic from you to multiple peering partners
- **Transit** used when traffic volumes don't justify peering we use either third party transit or ourselves as a transit provider.

#### Want to see it in action? This is an example of how we provide connectivity to cloud suppliers.

connecting to services that are directly connected elsewhere.