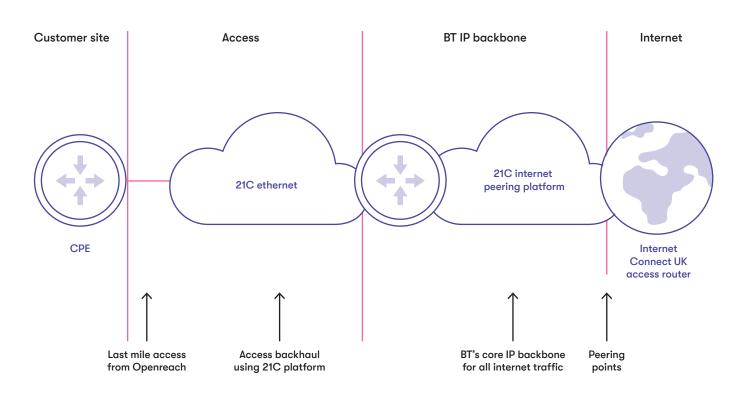

management of pricing for your customers so you won't waste any time in getting them set up on the service.

#### Peering so you stay connected

We use three different types of peering which allows the exchange of traffic from you to other networks:

- **Private** direct private connectivity between our platform and cloud service providers
- **Public** a shared port at an IXP allowing exchange of traffic from you to multiple peering partners
- **Transit** used when traffic volumes don't justify peering we use either third party transit or ourselves as a transit provider.

#### Want to see it in action? This is an example of how we provide connectivity to cloud suppliers.



connecting to services that are directly connected elsewhere.

#### Wholesale Internet Connect: a network overview



#### **Benefits**

**Super-fast speeds.** Offer your customers the same upload and download speeds, from 30Mbps to an impressive 10Gbps. And as it's unlimited, it can be used as much as your customers want, with no caps, restrictions, traffic shaping or fair use policies.

**Complete control.** You can make sure your customers aren't wasting money with the inherent flexibility of Wholesale Internet Connect. Busy period? Just increase it. Slow time? Lower it. It's an easy way to manage bandwidth usage and save money along the way.

We're wherever you are. We offer the best geographic network coverage in the UK, all the way from Shetland down to the Isles of Scilly and everywhere in between. So wherever you or your customers are based, we'll get you set up. **Fast delivery times.** The las