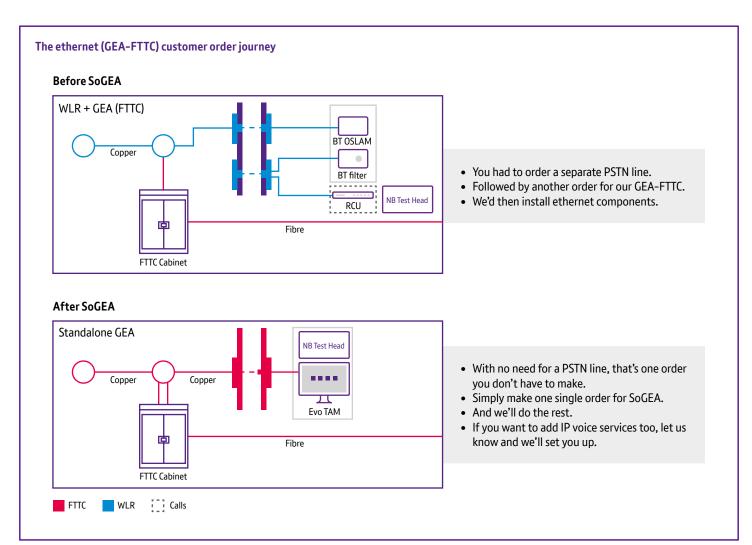

#### **Easy ordering**

We said we wanted it simple, didn't we? That's why now you can order our entry level ethernet in just one order. Previously you had to place two sequential orders, one for PSTN and one for ethernet once PSTN was installed. Now, as we make our way to an all-IP world, we can wave bye bye to the PSTN line. And you can quickly order so your customers are up and running.