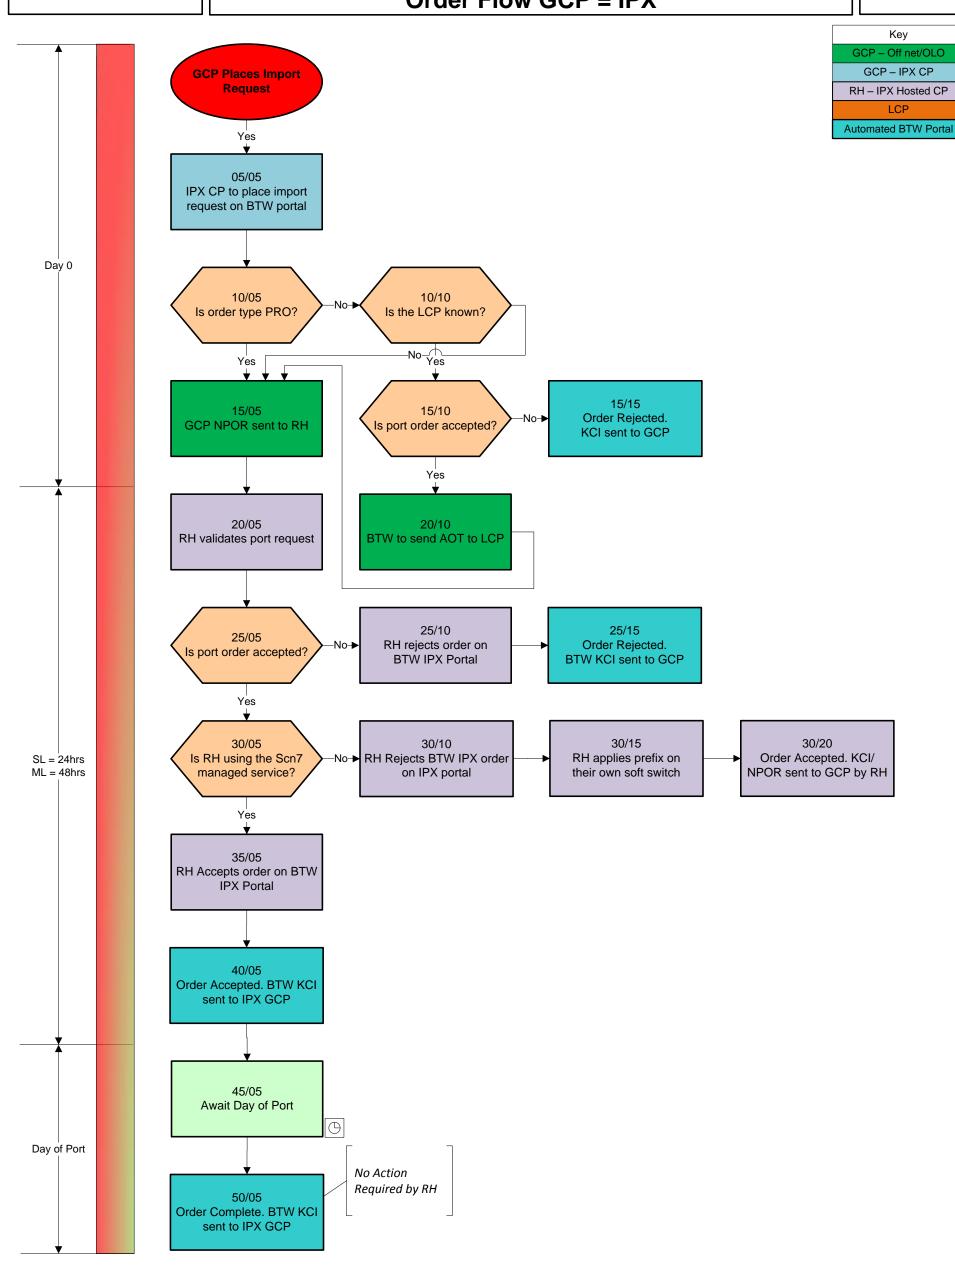

## IPX CP Own Hosted Geographic Number Range (Scn 7) Order Flow GCP = IPX

Last Update 29/04/2016 Version 2.4

Process Design and Implementation