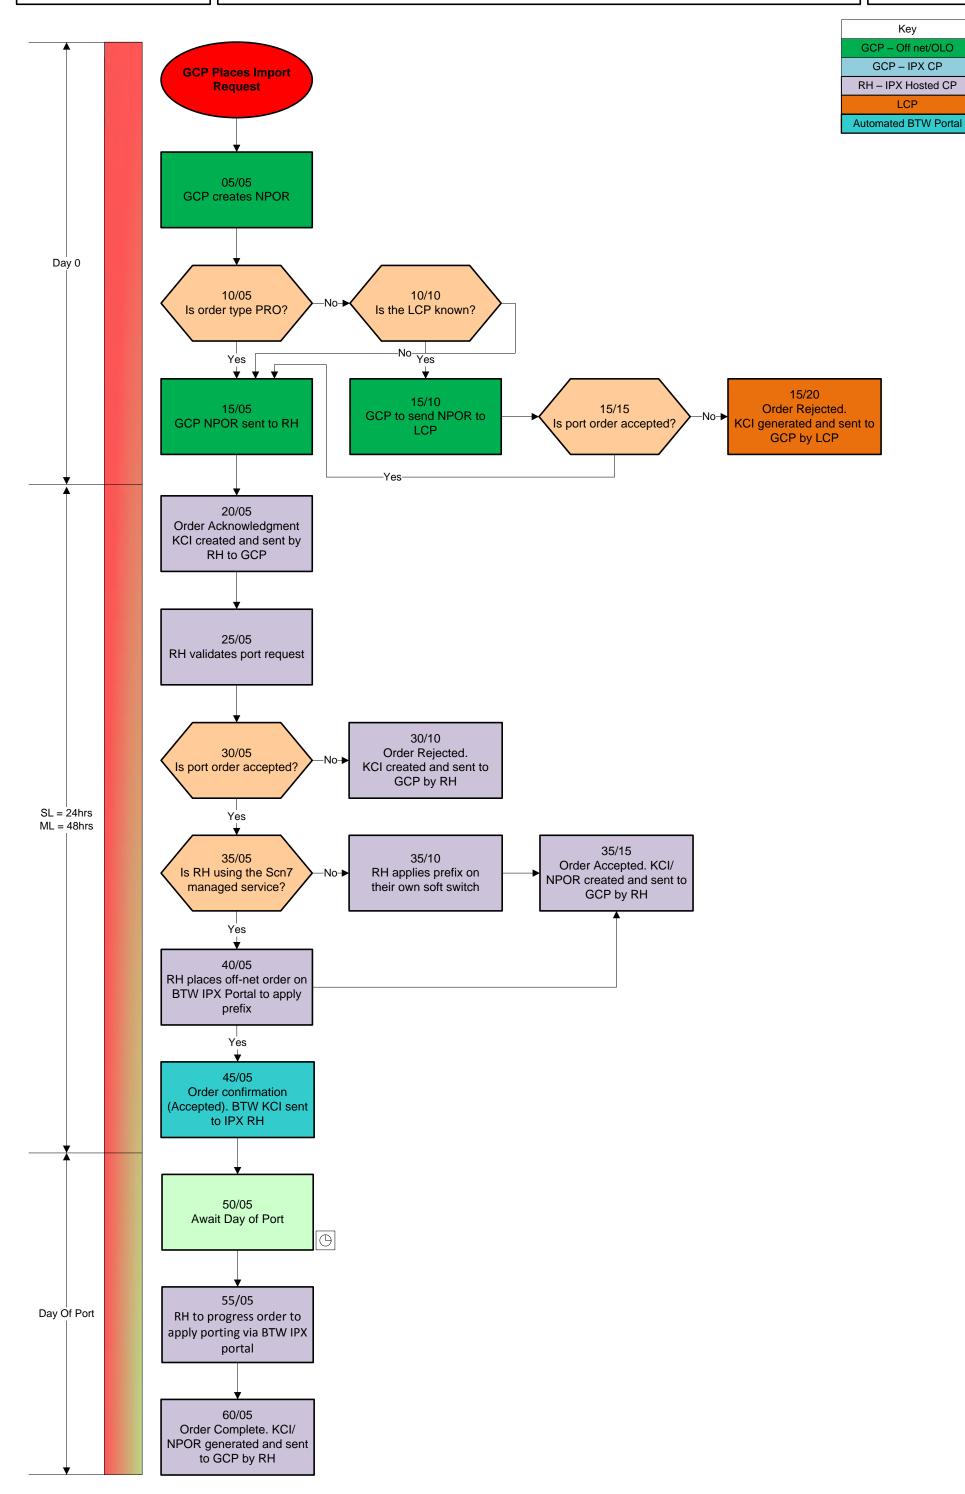

## IPX CP Own Hosted Geographic Number Range (Scn 7) Order flow GCP = OLO

Author: Sanjay Patel

Process Design and Implementation