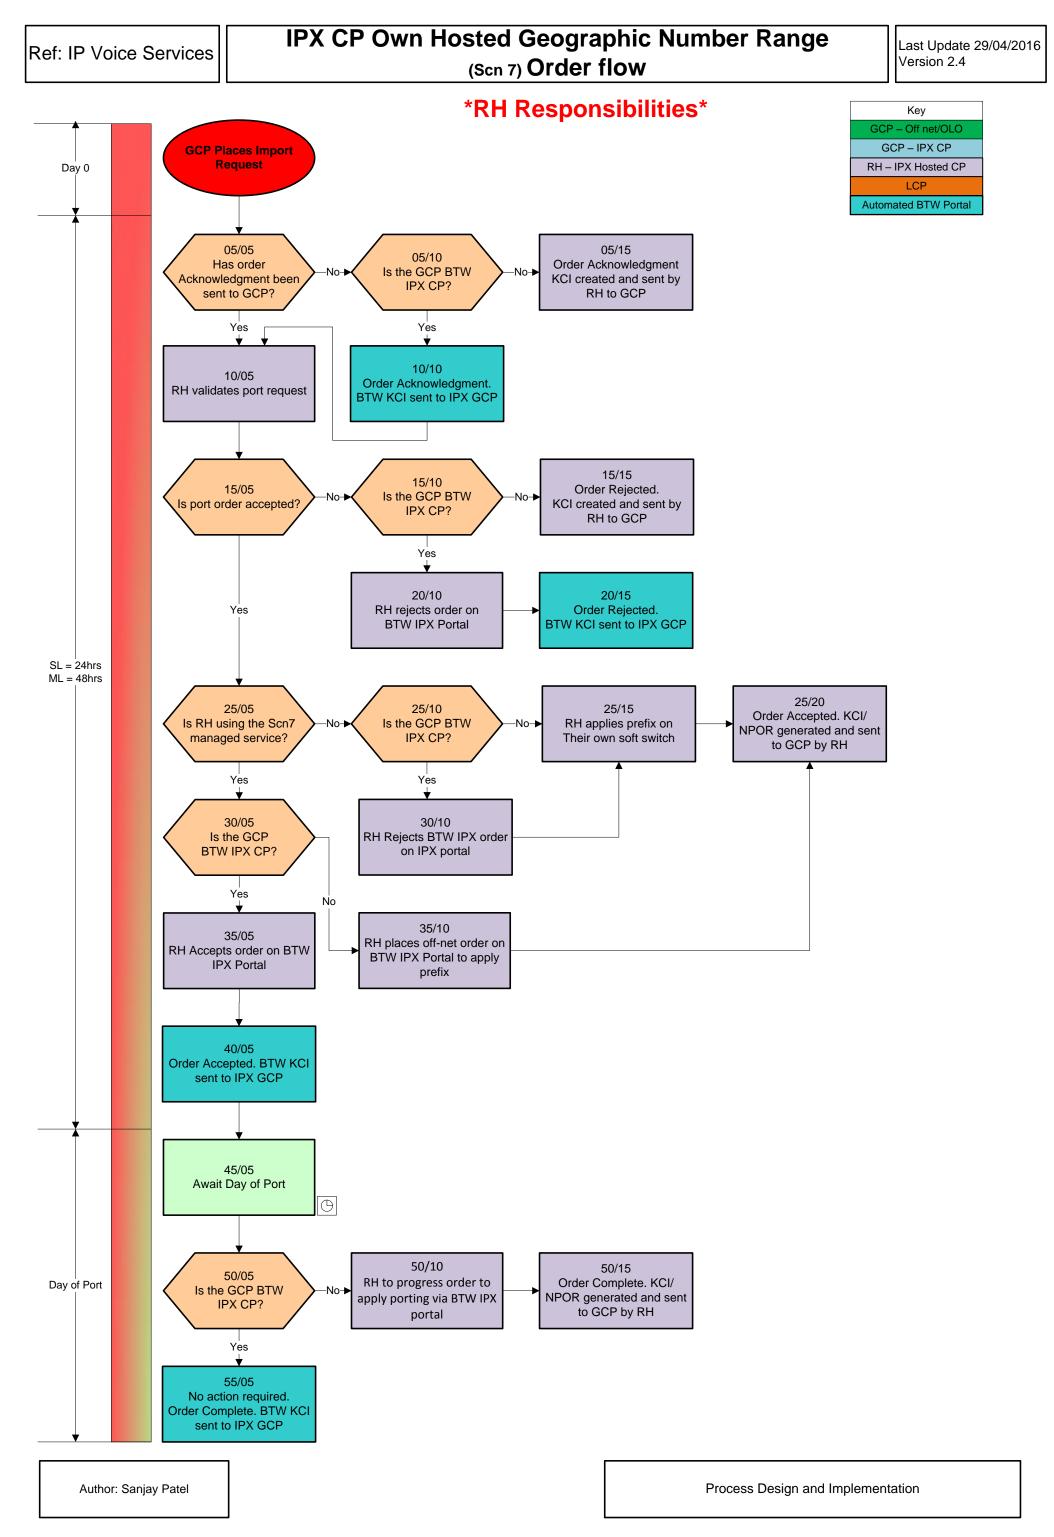

| Ref: IP Voice Services | IPX CP Own Geographic Hosted Number Range (Scn 7) | Last Update 29/04/2016 |
|------------------------|---------------------------------------------------|------------------------|
|                        | Order Flow                                        | Version 2.4            |

## **IPX CP Own Hosted Geographic Number Range** Order flow (Scn7)