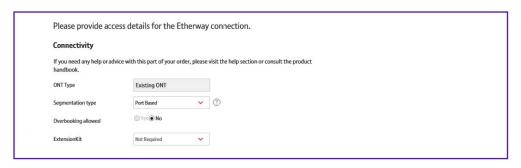

End user must be **EU Access Granted**.

Click on Next.

On this screen you are able to customise the order. To see the valid combinations please click on the ?.

Please complete the sections on this page as per your requirements.