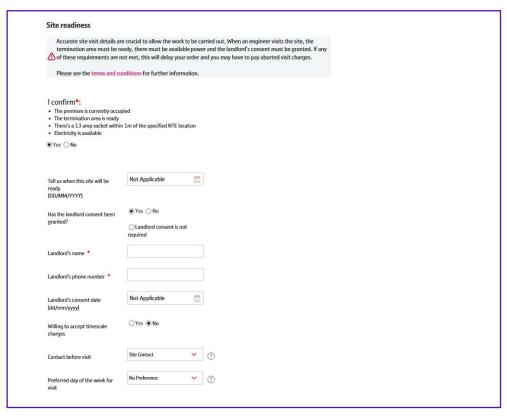

End user must be **EU Access Granted**.

Click on Next.

On this screen you are able to customise the order. To see the valid combinations please click on the ?.

Please complete the sections on this page as per your requirements.