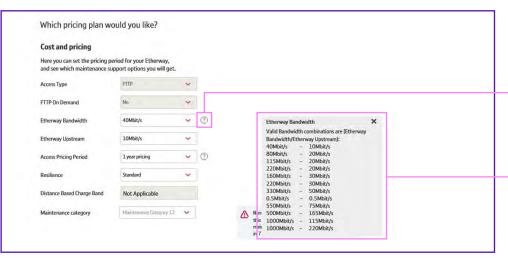

End user must be **EU Access Granted**.

Click on Next.

On this screen you are able to customise the order. To see the valid combinations please click on the ?.

Please complete the sections on this page as per your requirements.