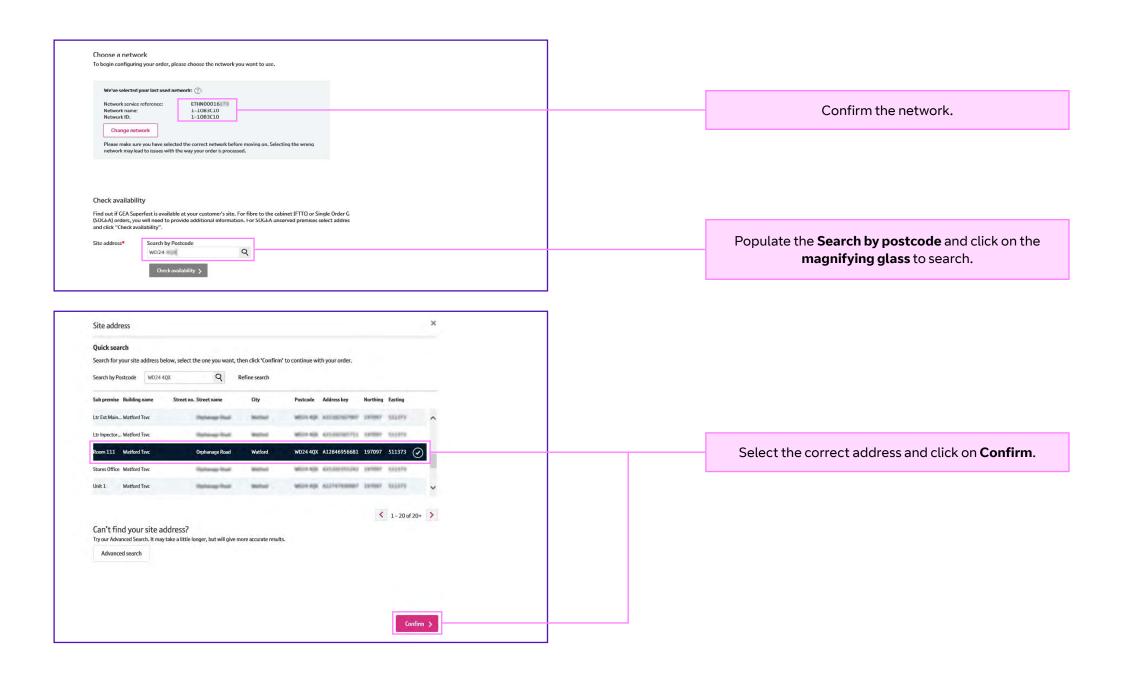

End user must be **EU Access Granted**.

Click on Next.



On this screen you are able to customise the order. To see the valid combinations please click on the ?.

Please complete the sections on this page as per your requirements.

















Confirm the order information is correct on the confirmation screen.



Confirm you accept the terms and conditions by **ticking the box**.

Click on Place order.



## Find out more

Visit: btwholesale.com

## Offices Worldwide

The services described in this publication are subject to availability and may be modified from time to time. Services and equipment are provided subject to British Telecommunications plc's respective standard conditions of contract. Nothing in this publication forms any part of any contract.

© British Telec