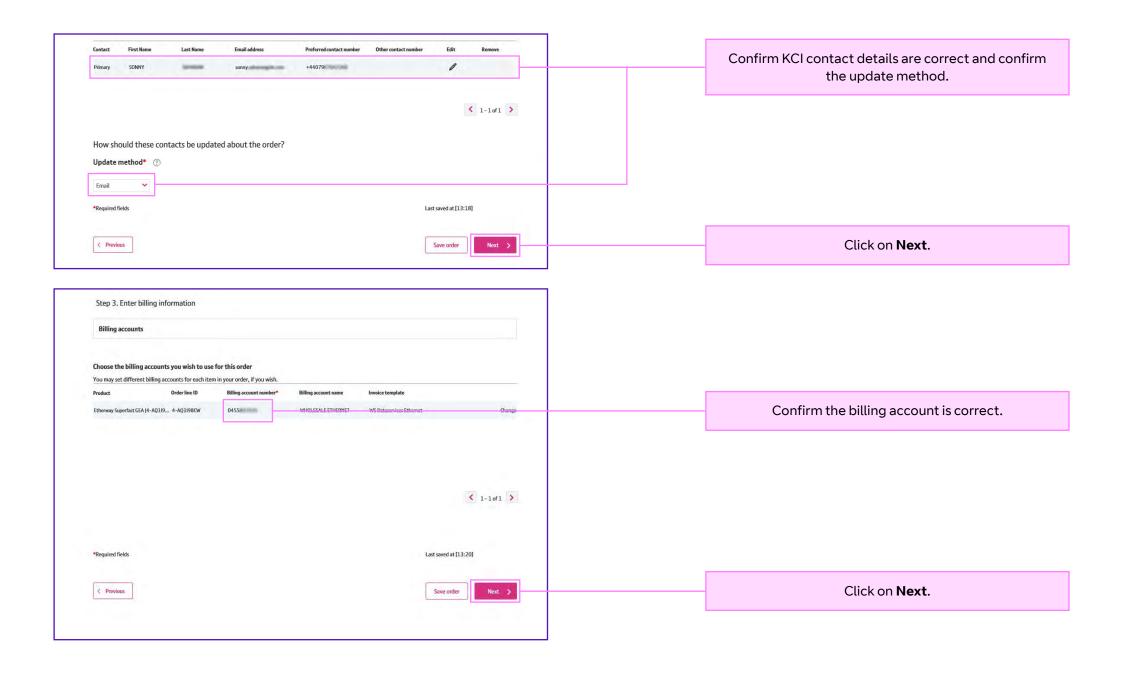

End user must be **EU Access Granted**.

Click on Next.

On this screen you are able to customise the order. To see the valid combinations please click on the ?.

Please complete the sections on this page as per your requirements.