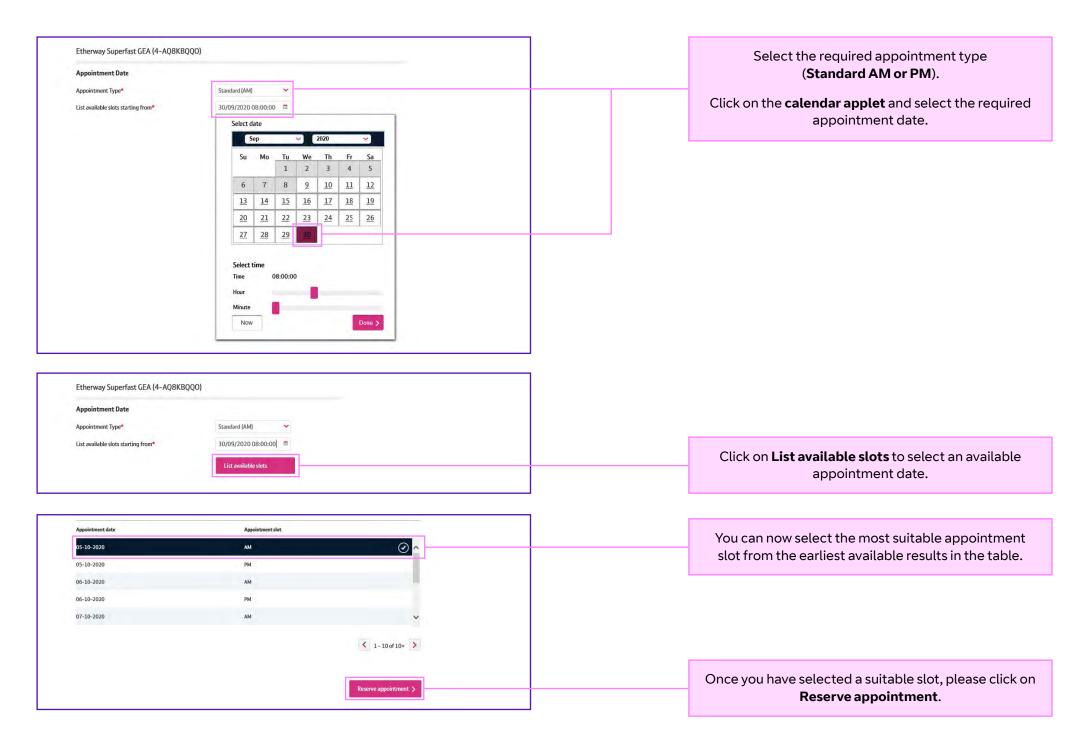

End user must be **EU Access Granted**.

Click on Next.

On this screen you are able to customise the order. To see the valid combinations please click on the ?.

Please complete the sections on this page as per your requirements.