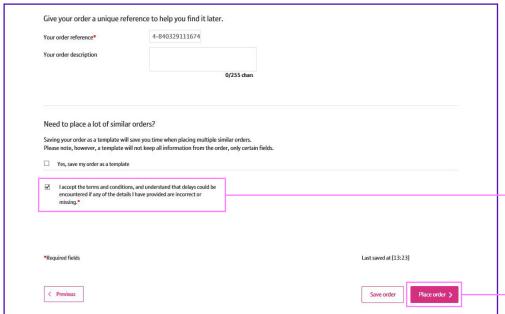

Confirm the order information is correct on the confirmation screen.

Confirm you accept the terms and conditions by **ticking the box**.

Click on Place order.