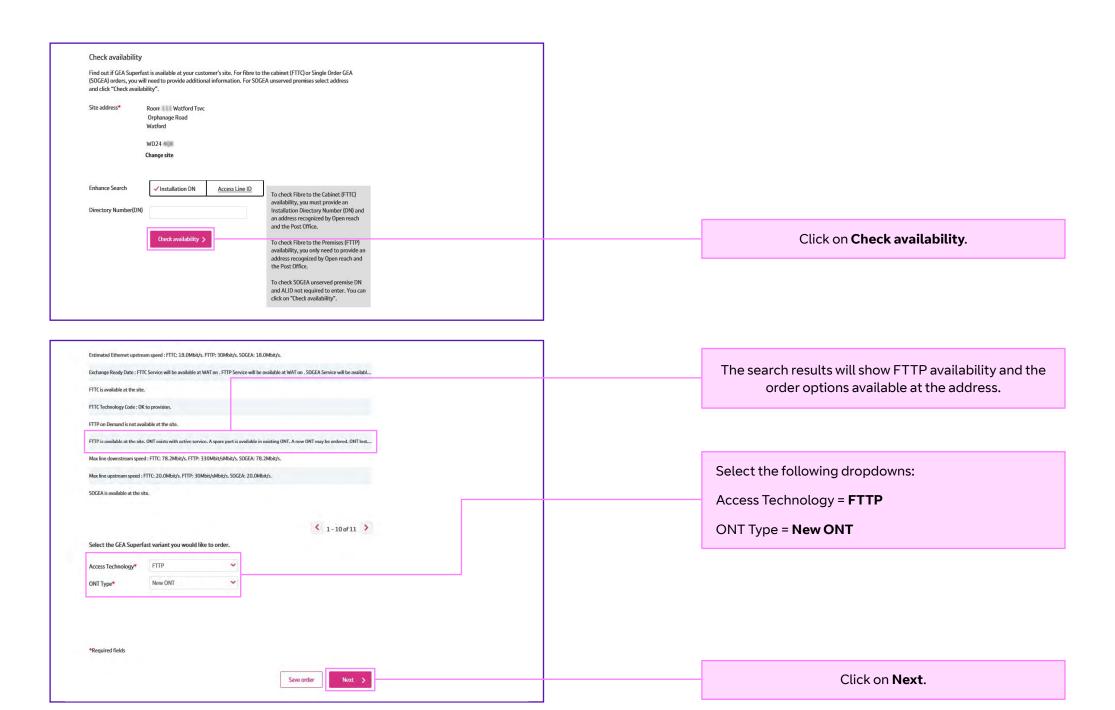

End user must be **EU Access Granted**.

Click on Next.

On this screen you are able to customise the order. To see the valid combinations please click on the ?.

Please complete the sections on this page as per your requirements.