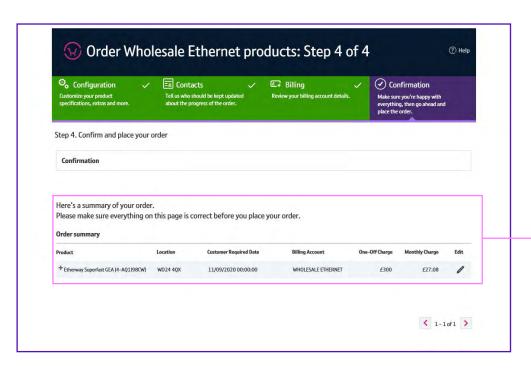

Confirm the order information is correct on the confirmation screen.

Confirm you accept the terms and conditions by **ticking the box**.

Click on Place order.