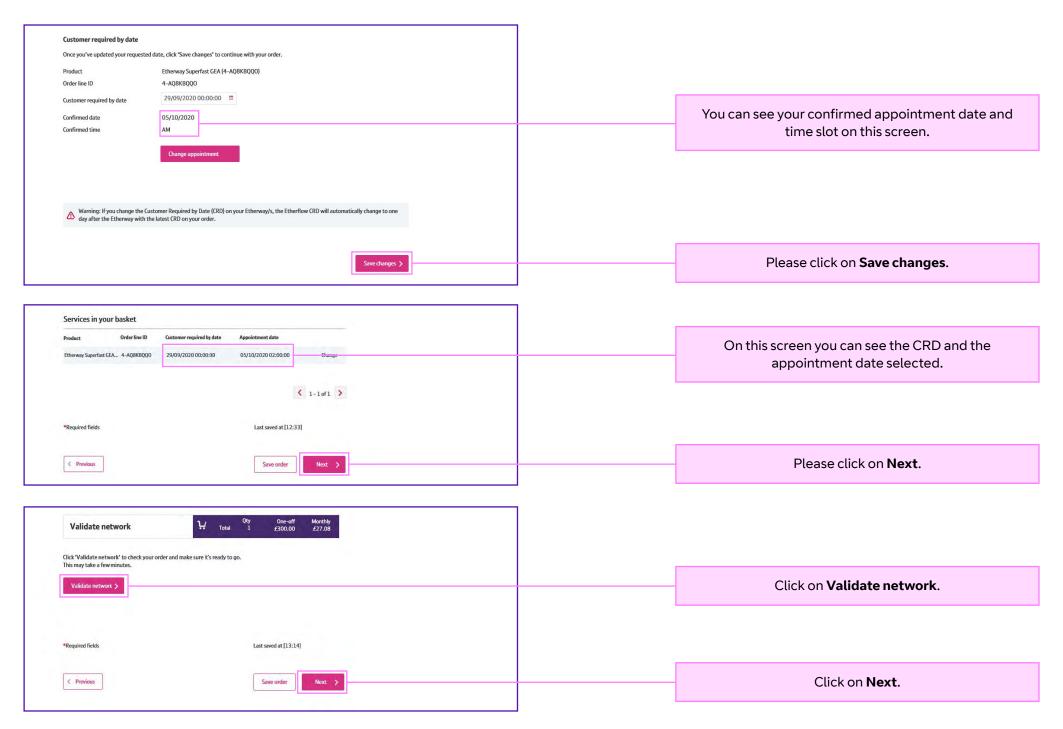

End user must be **EU Access Granted**.

Click on Next.

On this screen you are able to customise the order. To see the valid combinations please click on the ?.

Please complete the sections on this page as per your requirements.