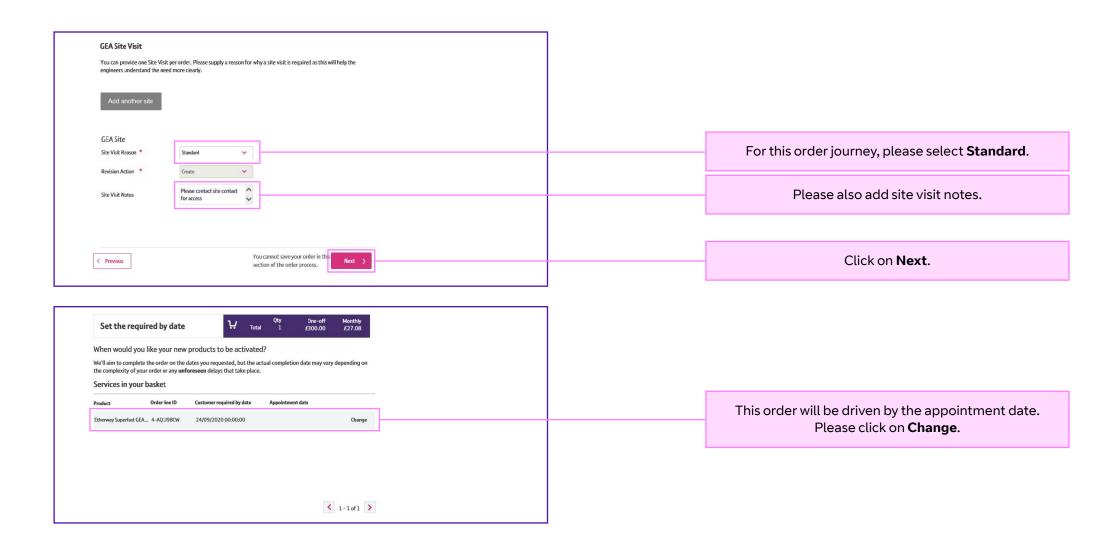

End user must be **EU Access Granted**.

Click on Next.

On this screen you are able to customise the order. To see the valid combinations please click on the ?.

Please complete the sections on this page as per your requirements.