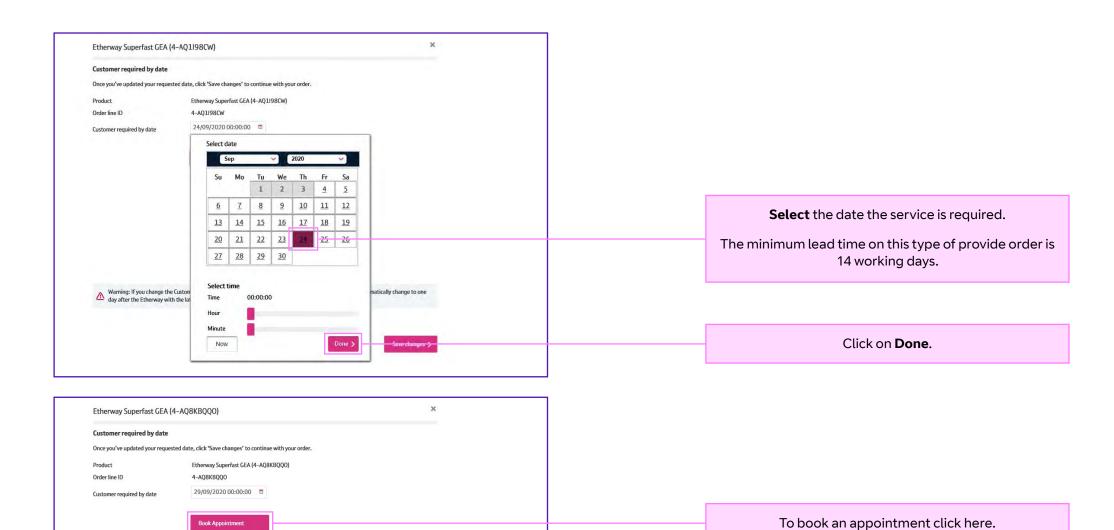

End user must be **EU Access Granted**.

Click on Next.

On this screen you are able to customise the order. To see the valid combinations please click on the ?.

Please complete the sections on this page as per your requirements.