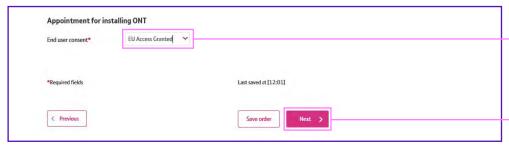

End user must be **EU Access Granted**.

Click on Next.

On this screen you are able to customise the order. To see the valid combinations please click on the ?.

Please complete the sections on this page as per your requirements.