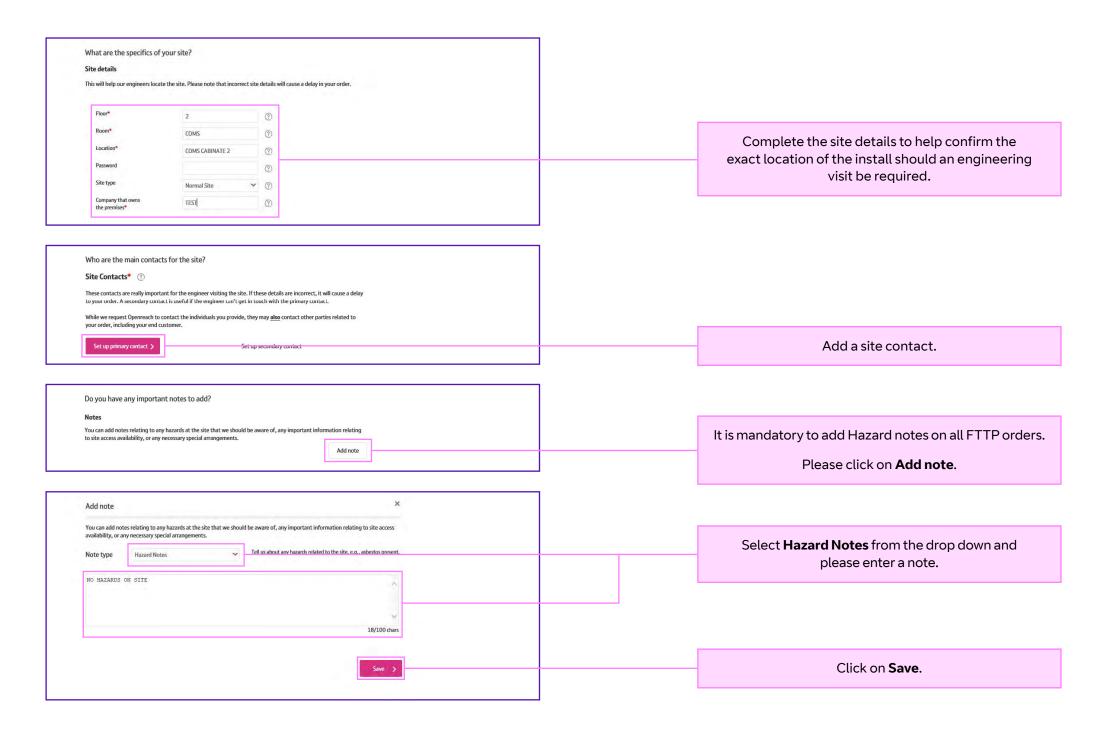

End user must be **EU Access Granted**.

Click on Next.



On this screen you are able to customise the order. To see the valid combinations please click on the ?.

Please complete the sections on this page as per your requirements.

















Confirm the order information is correct on the confirmation screen.



Confirm you accept the terms and conditions by **ticking the box**.

Click on Place order.



## Find out more

Visit: btwholesale.com

## Offices Worldwide

The services described in this publication are subject to availability and may be modified from time to time. Services and equipment are provided subject to British Telecommunications plc's respective standard conditions of contract. Nothing in this publication forms any part of any contract.

© British Telecommu