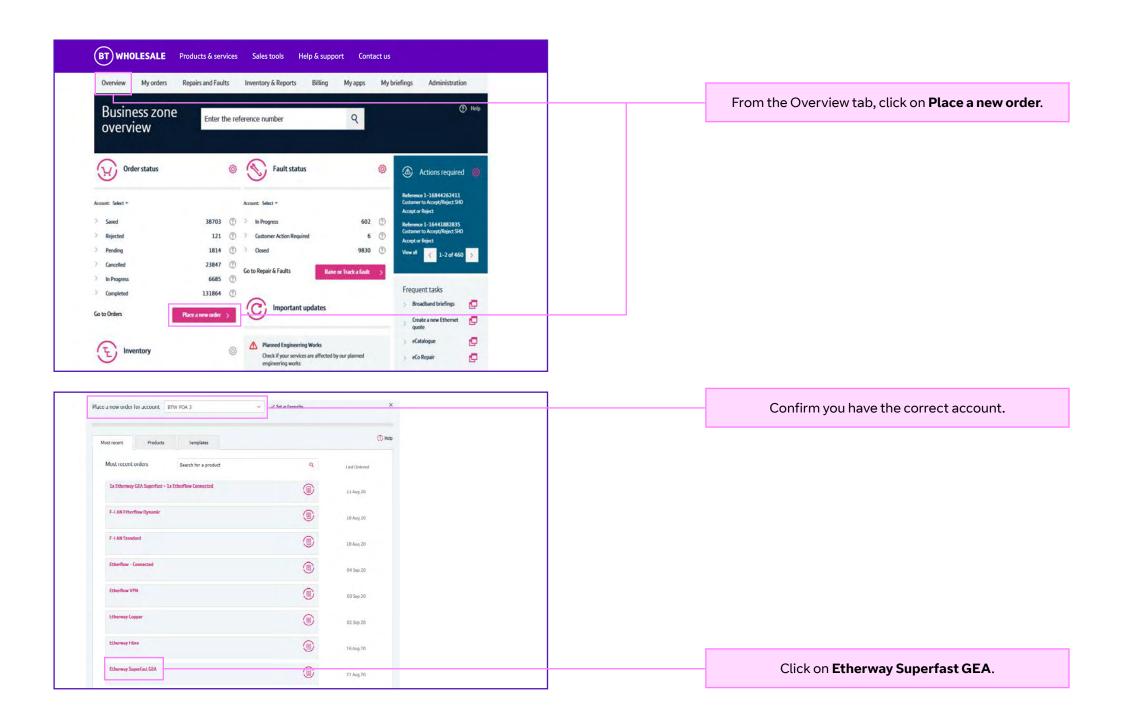

End user must be **EU Access Granted**.

Click on Next.



On this screen you are able to customise the order. To see the valid combinations please click on the ?.

Please complete the sections on this page as per your requirements.

















Confirm the order information is correct on the confirmation screen.



Confirm you accept the terms and conditions by **ticking the box**.

Click on Place order.



## Find out more

Visit: btwholesale.com

## Offices Worldwide

The services described in this publication are subject to availability and may be modified from time to time. Services and equipment are provided subject to British Telecommunications plc's respective standard conditions of contract. Nothing in this publication forms any part of any contract.

© British Tel