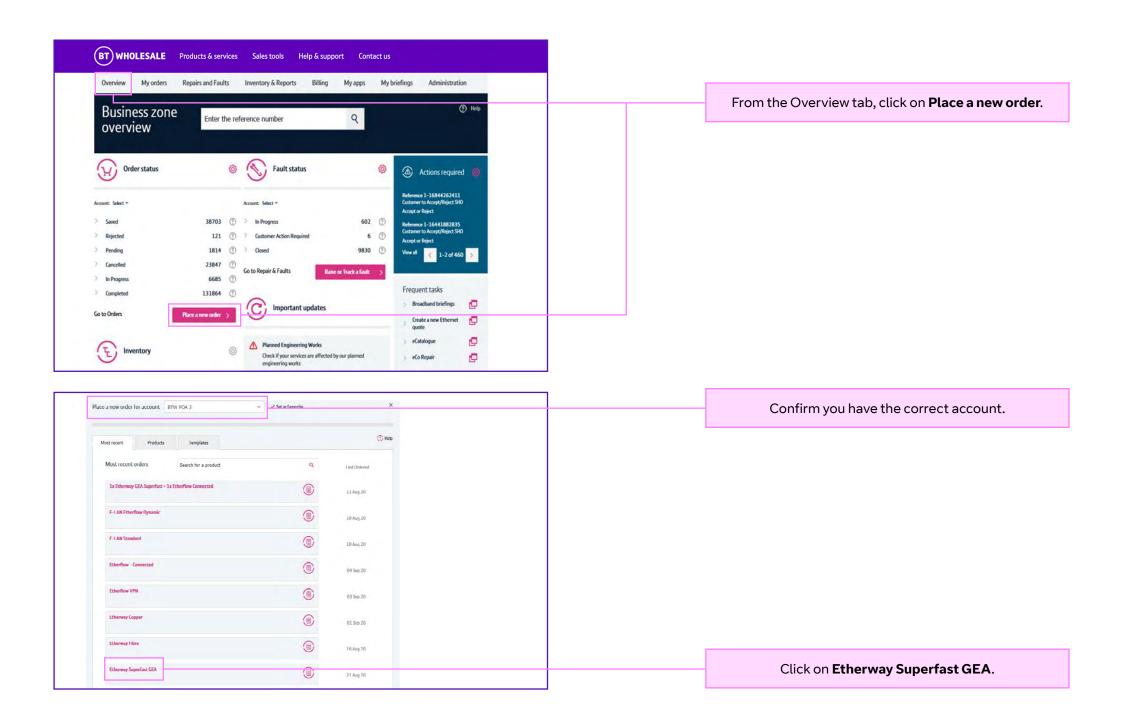

Select the GEA Superfast variant you would like to order.

Existing ONT

If you don't know the ONT Reference, click here

Access Technology\* FITP

ONT Type\*

If you do not know the ONT ref you can click on here.







Please provide access details for the Etherway connection.

Connectivity

If you need any help or advice with this part of your order, please visit the help section or consult the product handbook.

ONT Type

Existing ONT

Segmentation type

Port Based

Yes・No

ExtensionKit

Not Required

On this screen you are able to customise the order. To see the valid combinations please click on the ?.

Please complete the sections on this page as per your requirements.







This order will be driven by the CRD. No Appointment date is required. Please click on **Change**.