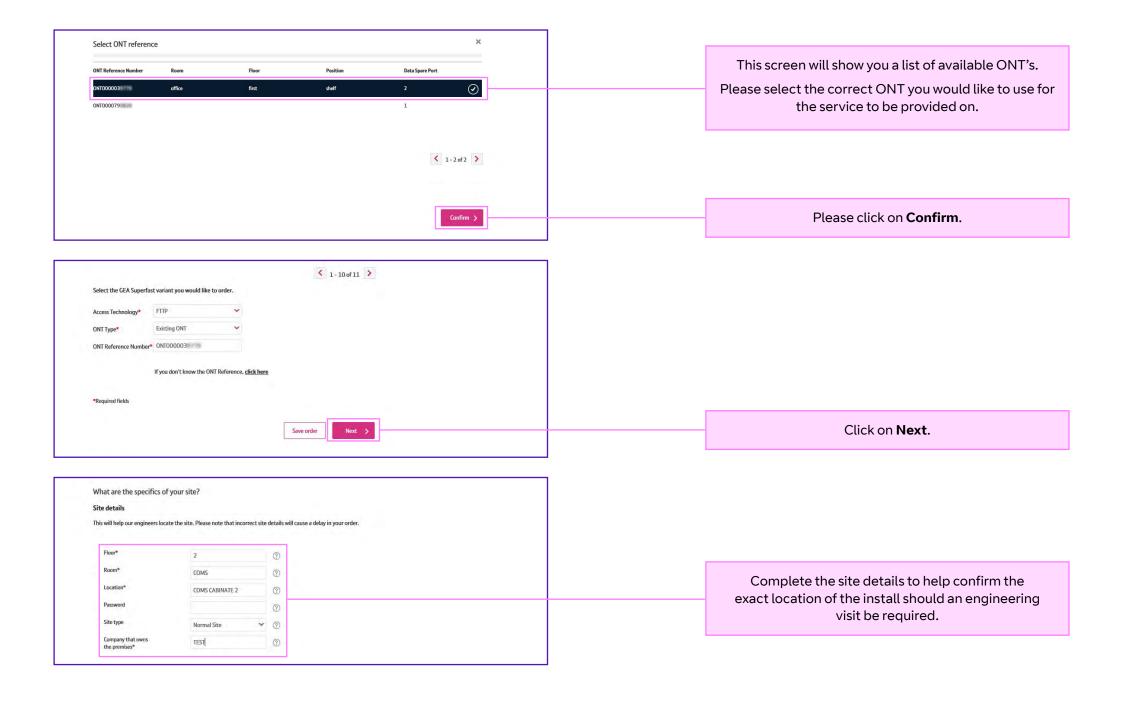

Select the GEA Superfast variant you would like to order.

Existing ONT

If you don't know the ONT Reference, click here

Access Technology\* FITP

ONT Type\*

If you do not know the ONT ref you can click on here.