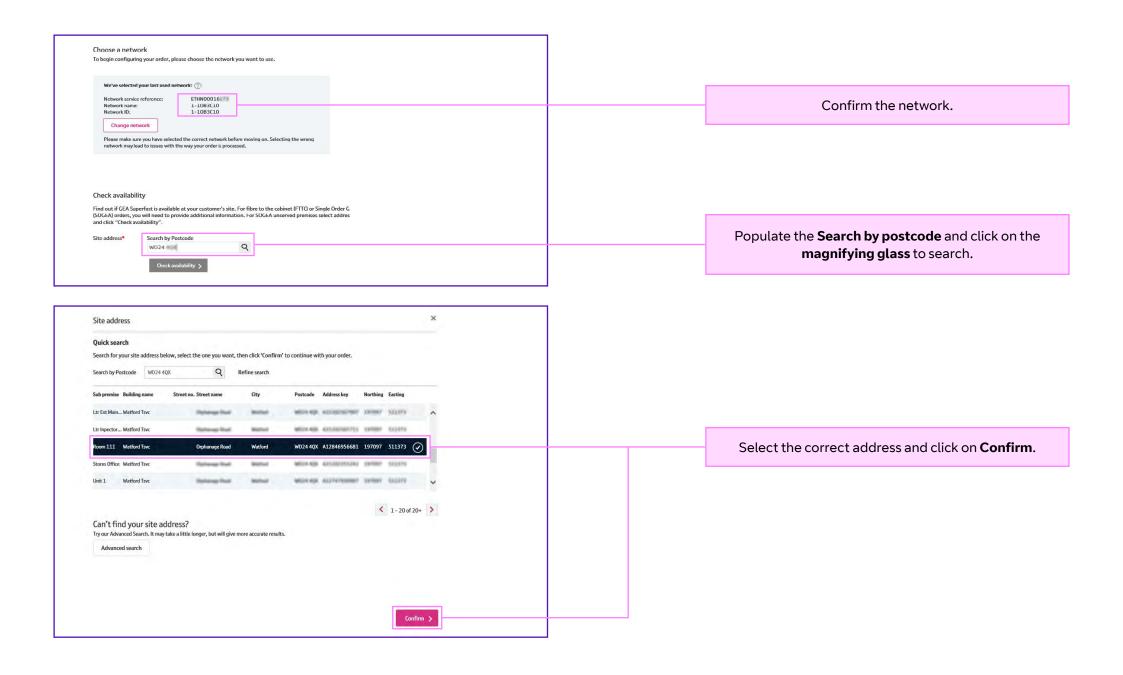

Select the GEA Superfast variant you would like to order.

Existing ONT

If you don't know the ONT Reference, click here

Access Technology\* FITP

ONT Type\*

If you do not know the ONT ref you can click on here.







Please provide access details for the Etherway connection.

Connectivity

If you need any help or advice with this part of your order, please visit the help section or consult the product handbook.

ONT Type

Existing ONT

Segmentation type

Port Based

Yes・No

ExtensionKit

Not Required

On this screen you are able to customise the order. To see the valid combinations please click on the ?.

Please complete the sections on this page as per your requirements.







This order will be driven by the CRD. No Appointment date is required. Please click on **Change**.



 $