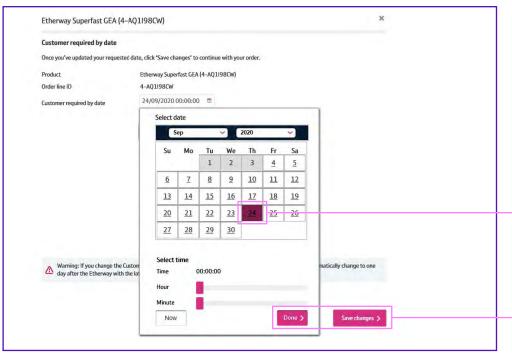

This order will be driven by the CRD. No Appointment date is required. Please click on **Change**.

 $\textbf{Select} \ \text{the date the service is required.}$ 

The minimum lead time on this type of provide order is 5 working days.