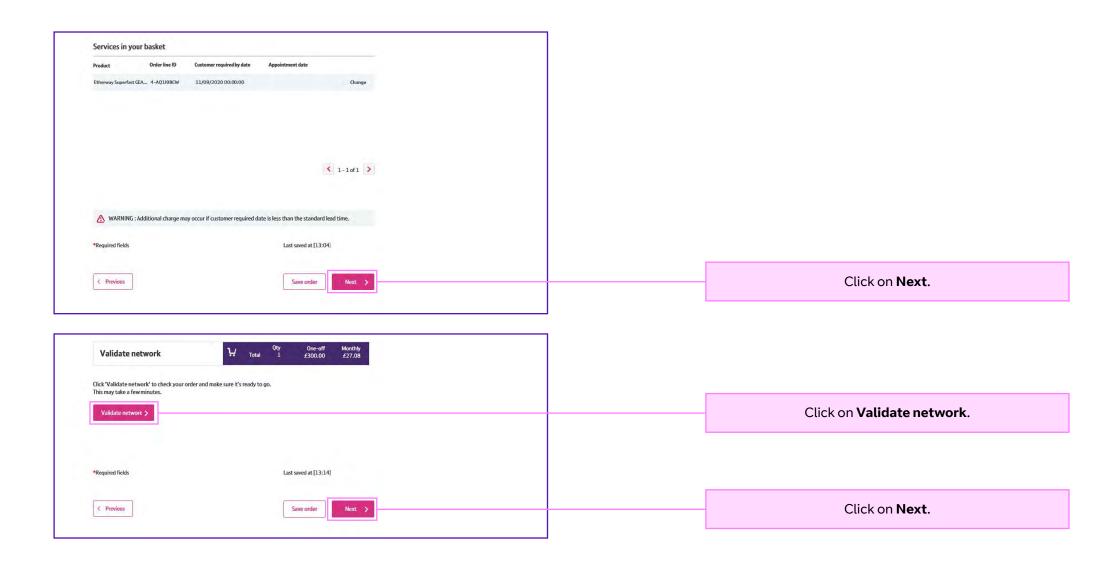

know the ONT ref you can click on here.







Please provide access details for the Etherway connection.

Connectivity

If you need any help or advice with this part of your order, please visit the help section or consult the product handbook.

ONT Type

Existing ONT

Segmentation type

Port Based

Yes・No

ExtensionKit

Not Required

On this screen you are able to customise the order. To see the valid combinations please click on the ?.

Please complete the sections on this page as per your requirements.







This order will be driven by the CRD. No Appointment date is required. Please click on **Change**.



 $\textbf{Select} \ \text{the date the service is required.}$ 

The minimum lead time on this type of provide order is 5 working days.

Click on **Done**, then **Save changes**.







Confirm the order information is correct on the confirmation screen.



Confirm you accept the terms and conditions by **ticking the box**.

Click on **Place order**.



## Find out more

Visit: btwholesale.com

## Offices Worldwide

The services described in this publication are subject to availability and may be modified from time to time. Services and equipment are provided subject to British Telecommunications plc's respective standard conditions of contract. Nothing in this publication forms any part of any contract.

© British Telecommunications plc 2020. Registered office: 81 Newgate Street, London EC1A 7AJ. Registered in England No. 1800000.

September 2020