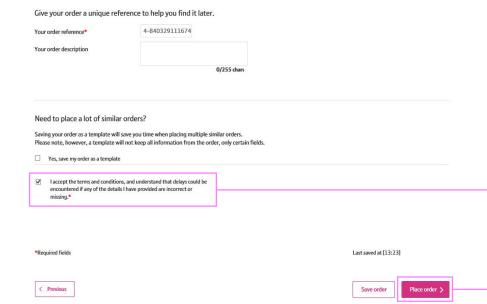

Click on **Done**, then **Save changes**.

Confirm the order information is correct on the confirmation screen.

Confirm you accept the terms and conditions by **ticking the box**.

Click on **Place order**.