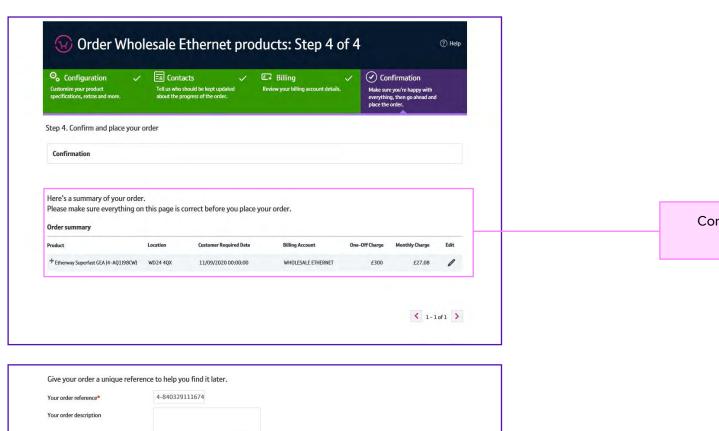

Click on **Done**, then **Save changes**.

Confirm the order information is correct on the confirmation screen.

Confirm you accept the terms and conditions by **ticking the box**.

Click on **Place order**.