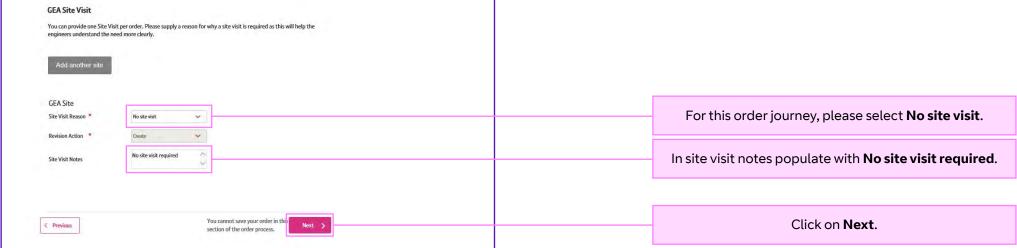

This order will be driven by the CRD. No Appointment date is required. Please click on **Change**.

 $\textbf{Select} \ \text{the date the service is required.}$ 

The minimum lead time on this type of provide order is 5 working days.