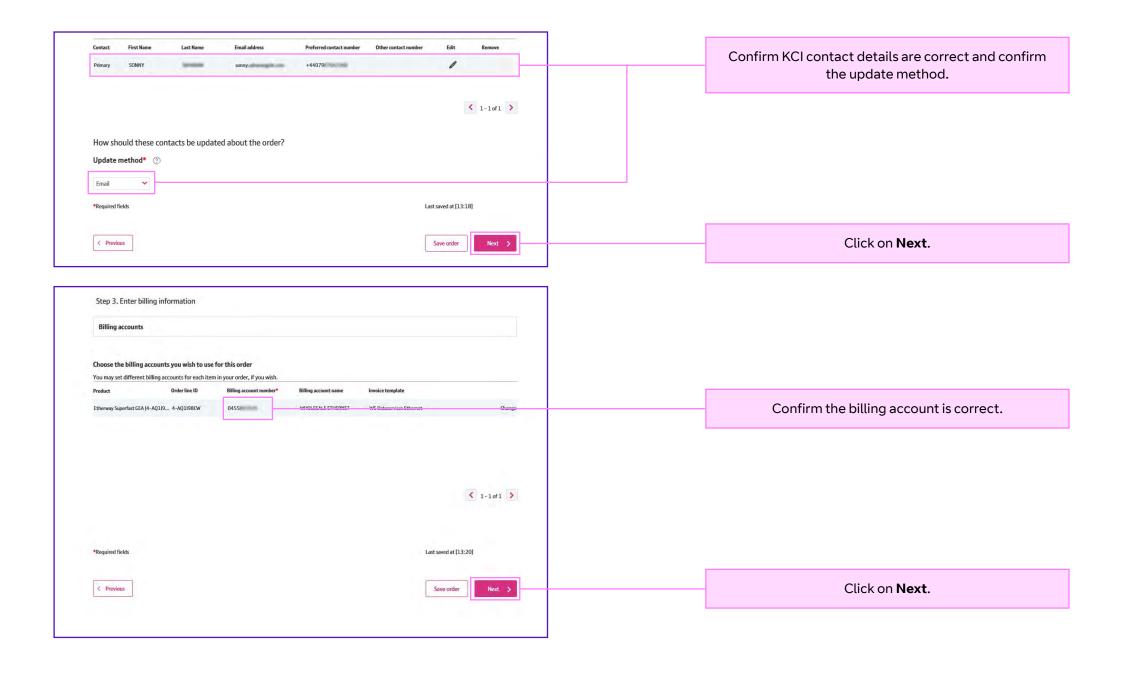

Click on **Done**, then **Save changes**.

Confirm the order information is correct on the confirmation screen.

Confirm you accept the terms and conditions by **ticking the box**.

Click on **Place order**.