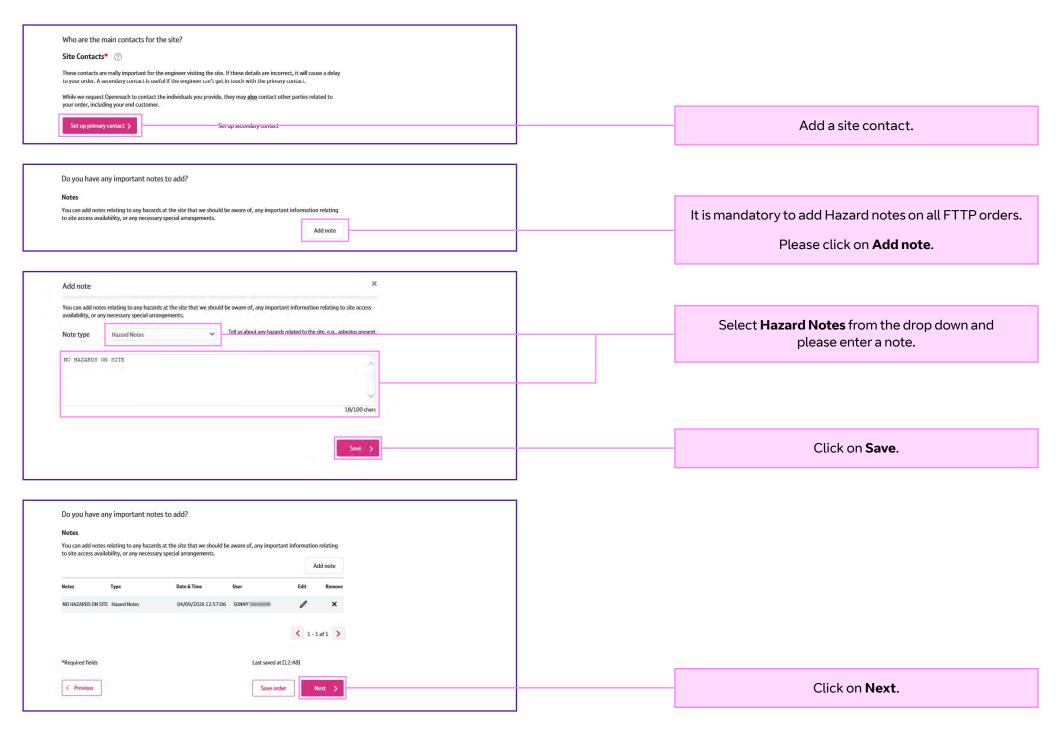

Select the GEA Superfast variant you would like to order.

Existing ONT

If you don't know the ONT Reference, click here

Access Technology\* FITP

ONT Type\*

If you do not know the ONT ref you can click on here.







Please provide access details for the Etherway connection.

Connectivity

If you need any help or advice with this part of your order, please visit the help section or consult the product handbook.

ONT Type

Existing ONT

Segmentation type

Port Based

Yes・No

ExtensionKit

Not Required

On this screen you are able to customise the order. To see the valid combinations please click on the ?.

Please complete the sections on this page as per your requirements.







This order will be driven by the CRD. No Appointment date is required. Please click on **Change**.



 $\textbf{Select} \ \text{the date the service is required.}$ 

The minimum lead time on this type of provide order is 5 working days.

Click on **Done**, then **Save changes**.







Confirm the order information is corre