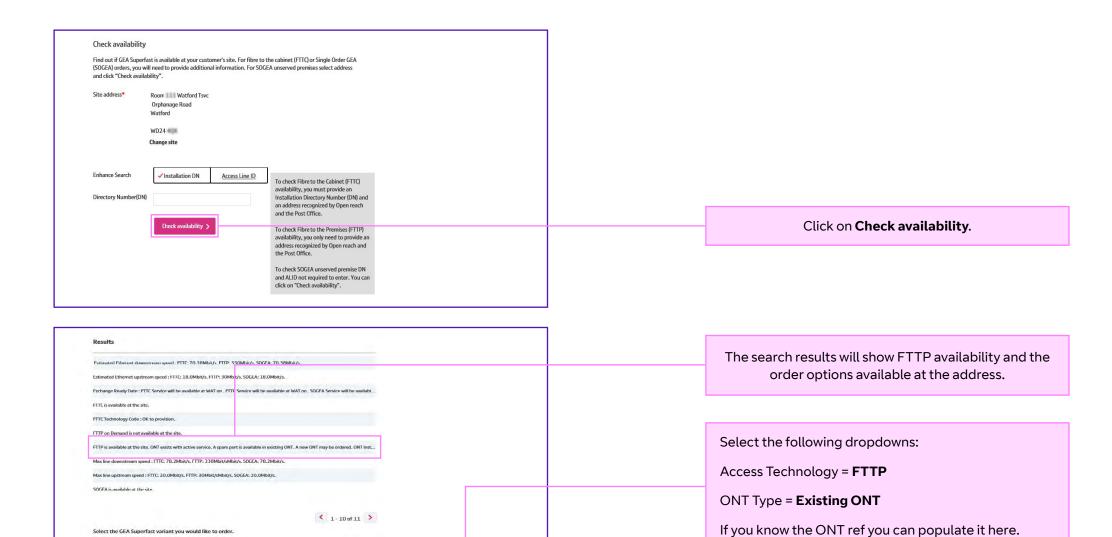

Select the GEA Superfast variant you would like to order.

Existing ONT

If you don't know the ONT Reference, click here

Access Technology\* FITP

ONT Type\*

If you do not know the ONT ref you can click on here.