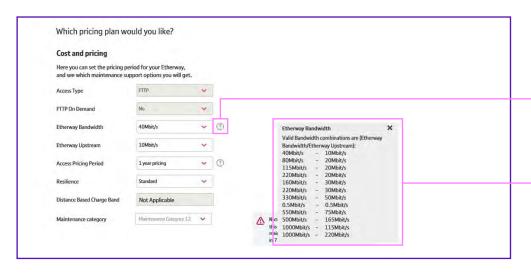

Existing ONT

Segmentation type

Port Based

Yes・No

ExtensionKit

Not Required

On this screen you are able to customise the order. To see the valid combinations please click on the ?.

Please complete the sections on this page as per your requirements.