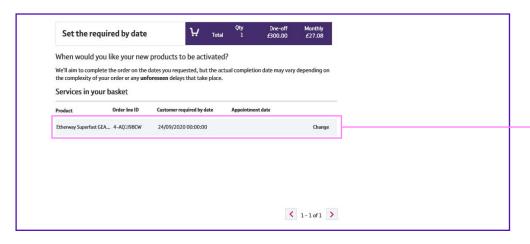

This order will be driven by the CRD. No Appointment date is required. Please click on **Change**.

 $\textbf{Select} \ \text{the date the service is required.}$ 

The minimum lead time on this type of provide order is 5 working days.

Click on **Done**, then **Save changes**.

Confirm the order information is correct on the confirmation screen.

Confirm you accept the terms and conditions by **ticking the box**.

Click on **Place order**.